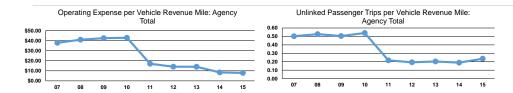

Service Effectiveness

#### **Performance Measures**

Demand Response

Mode

Mode Demand Response

**Total** 

| Operating Expenses per | Operating Expenses per |
|------------------------|------------------------|
| Vehicle Revenue Mile   | Vehicle Revenue Hour   |
| \$2.99                 | \$43.22                |

Service Efficiency

|                 | Operating Expenses per  | Unlinked Trips per   | Unlinked Trips per   |
|-----------------|-------------------------|----------------------|----------------------|
| Mode            | Unlinked Passenger Trip | Vehicle Revenue Mile | Vehicle Revenue Hour |
| Demand Response | \$12.69                 | 0.2                  | 3.4                  |
| Total           | \$12.69                 | 0.2                  | 3.4                  |