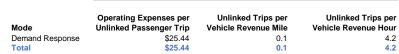

#### **Performance Measures**

Mode Demand Response

| nses per | Operating Expenses per |
|----------|------------------------|

Service Efficiency

| Mode            | Operating Expenses per | Operating Expenses per | Opera                 |
|-----------------|------------------------|------------------------|-----------------------|
|                 | Vehicle Revenue Mile   | Vehicle Revenue Hour   | Mode Unlink           |
| Demand Response | \$3.35                 | \$107.62               | Demand Response Total |
| Total           | \$3.35                 | \$107.62               |                       |
| Total           | ψ3.33                  | \$107.02               | Total                 |