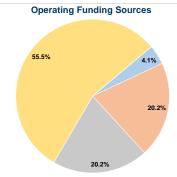

## Summary of Operating Expenses (OE)

\$35,622 Total Operating Expenses

## **Vehicles Operated** at Maximum Service

| Purchased<br>Transportation | Operating<br>Expenses | Fare Revenues                    |                                                        |
|-----------------------------|-----------------------|----------------------------------|--------------------------------------------------------|
| -                           | \$35,622              | \$1,462                          |                                                        |
| -                           | \$35,622              | \$1,462                          |                                                        |
|                             | -                     | Transportation Expenses \$35,622 | Transportation Expenses Fare Revenues \$35,622 \$1,462 |