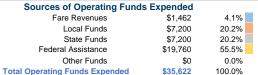

## Summary of Operating Expenses (OE)

\$35,622 Total Operating Expenses

## **Vehicles Operated** at Maximum Service

| Purchased<br>Transportation | Operating<br>Expenses | Fare Revenues                    |                                                        |
|-----------------------------|-----------------------|----------------------------------|--------------------------------------------------------|
| -                           | \$35,622              | \$1,462                          |                                                        |
| -                           | \$35,622              | \$1,462                          |                                                        |
|                             | -                     | Transportation Expenses \$35,622 | Transportation Expenses Fare Revenues \$35,622 \$1,462 |