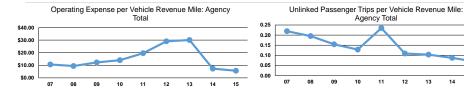

#### Service Efficiency

| Mode            | Operating Expenses per<br>Vehicle Revenue Mile | Operating Expenses per<br>Vehicle Revenue Hour |
|-----------------|------------------------------------------------|------------------------------------------------|
| Demand Response | \$2.00                                         | \$63.21                                        |
| Total           | \$2.00                                         | \$63.21                                        |

|                 | Operating Expenses per  | Unlinked Trips per   | Unlinked Trips per   |
|-----------------|-------------------------|----------------------|----------------------|
| Mode            | Unlinked Passenger Trip | Vehicle Revenue Mile | Vehicle Revenue Hour |
| Demand Response | \$29.06                 | 0.1                  | 2.2                  |
| Total           | \$29.06                 | 0.1                  | 2.2                  |