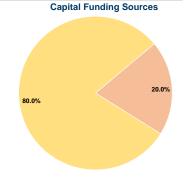

## **Financial Information**

Fare Revenues 0.0% Local Funds \$7,314 20.0% State Funds \$0 0.0% Federal Assistance \$29,259 80.0% Other Funds \$0 0.0% **Total Capital Funds Expended** 100.0% \$36,573