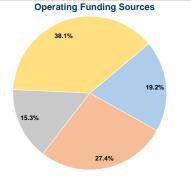

## **Financial Information**

Fare Revenues 0.0% Local Funds \$7,314 20.0% State Funds \$0 0.0% Federal Assistance \$29,259 80.0% Other Funds \$0 0.0% **Total Capital Funds Expended** 100.0% \$36,573

## **Vehicles Operated**

at Maximum Service

| Directly<br>Operated | Purchased<br>Transportation | Operating<br>Expenses | Fare Revenues |
|----------------------|-----------------------------|-----------------------|---------------|
| 7                    | <u>-</u>                    | \$140,571             | \$27,016      |
| 7                    | -                           | \$140,571             | \$27,016      |
|                      |                             |                       |               |