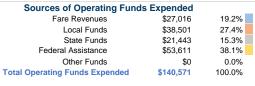

## **Financial Information**

Fare Revenues 0.0% Local Funds \$7,314 20.0% State Funds \$0 0.0% Federal Assistance \$29,259 80.0% Other Funds \$0 0.0% **Total Capital Funds Expended** 100.0% \$36,573

## **Vehicles Operated**

at Maximum Service

| Directly<br>Operated | Purchased<br>Transportation | Operating<br>Expenses | Fare Revenues |
|----------------------|-----------------------------|-----------------------|---------------|
| 7                    | <u>-</u>                    | \$140,571             | \$27,016      |
| 7                    | -                           | \$140,571             | \$27,016      |
|                      |                             |                       |               |