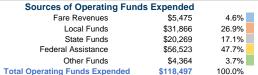

# Sources of Capital Funds Expended

| Fare Revenues                | \$0 |
|------------------------------|-----|
| Local Funds                  | \$0 |
| State Funds                  | \$0 |
| Federal Assistance           | \$0 |
| Other Funds                  | \$0 |
| Total Capital Funds Expended | \$0 |

# Operating Funding Sources 3.7% 47.7% 4.6% 26.9%