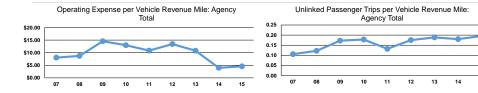

### **Performance Measures**

**Mode** Demand Response

| Mode            | Operating Expenses per<br>Vehicle Revenue Mile | Operating Expenses pe<br>Vehicle Revenue Hou |  |
|-----------------|------------------------------------------------|----------------------------------------------|--|
| Demand Response | \$1.93                                         | \$27.98                                      |  |
| Total           | \$1.93                                         | \$27.98                                      |  |

| Operating Expenses per<br>Unlinked Passenger Trip | Unlinked Trips per<br>Vehicle Revenue Mile | Unlinked Trips per<br>Vehicle Revenue Hour              |  |
|---------------------------------------------------|--------------------------------------------|---------------------------------------------------------|--|
| \$9.85                                            | 0.2                                        | 2.8                                                     |  |
| \$9.85                                            | 0.2                                        | 2.8                                                     |  |
|                                                   | Unlinked Passenger Trip<br>\$9.85          | Unlinked Passenger Trip Vehicle Revenue Mile \$9.85 0.2 |  |