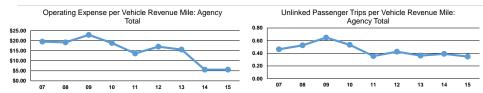

## **Performance Measures**

Total

|         | -                    |
|---------|----------------------|
| ses per | Operating Expenses p |

| Mode            | Operating Expenses per<br>Vehicle Revenue Mile | Operating Expenses per<br>Vehicle Revenue Hour |
|-----------------|------------------------------------------------|------------------------------------------------|
| Demand Response | \$2.49                                         | \$43.38                                        |
| Total           | \$2.49                                         | \$43.38                                        |

| Mode            | Operating Expenses per<br>Unlinked Passenger Trip | Unlinked Trips per<br>Vehicle Revenue Mile | Unlinked Trips per<br>Vehicle Revenue Hour |
|-----------------|---------------------------------------------------|--------------------------------------------|--------------------------------------------|
| Demand Response | \$7.15                                            | 0.3                                        | 6.1                                        |
| Total           | \$7.15                                            | 0.3                                        | 6.1                                        |