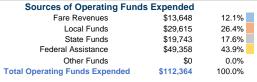

# **Financial Information**

| Fare Revenues                | \$0      | 0.0%   |
|------------------------------|----------|--------|
| Local Funds                  | \$7,435  | 20.0%  |
| State Funds                  | \$0      | 0.0%   |
| Federal Assistance           | \$29,739 | 80.0%  |
| Other Funds                  | \$0      | 0.0%   |
| Total Capital Funds Expended | \$37,174 | 100.0% |