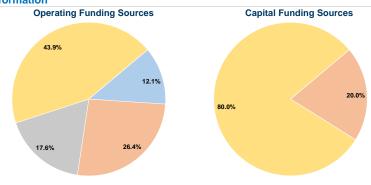

# **Financial Information**

| Fare Revenues                | \$0      | 0.0%   |
|------------------------------|----------|--------|
| Local Funds                  | \$7,435  | 20.0%  |
| State Funds                  | \$0      | 0.0%   |
| Federal Assistance           | \$29,739 | 80.0%  |
| Other Funds                  | \$0      | 0.0%   |
| Total Capital Funds Expended | \$37,174 | 100.0% |