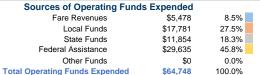

## Summary of Operating Expenses (OE)

\$64,748 Total Operating Expenses

## **Financial Information**