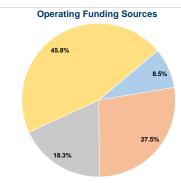

## Summary of Operating Expenses (OE)

\$64,748 Total Operating Expenses

## **Financial Information**