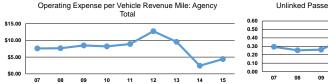

## Service Efficiency

|                 | Operating Expenses per | Operating Expenses per |
|-----------------|------------------------|------------------------|
| Mode            | Vehicle Revenue Mile   | Vehicle Revenue Hour   |
| Demand Response | \$2.30                 | \$31.84                |
| Total           | \$2.30                 | \$31.84                |

|                 | Operating Expenses per  | Unlinked Trips per   | Unlinked Trips per   |
|-----------------|-------------------------|----------------------|----------------------|
| Mode            | Unlinked Passenger Trip | Vehicle Revenue Mile | Vehicle Revenue Hour |
| Demand Response | \$9.95                  | 0.2                  | 3.2                  |
| Total           | \$9.95                  | 0.2                  | 3.2                  |