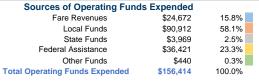

## Summary of Operating Expenses (OE)

\$156,414 Total Operating Expenses

# Vehicles Operated

at Maximum Service

ctly Purchased Operating

| Purchased<br>Transportation | Operating<br>Expenses | Fare Revenues                     |
|-----------------------------|-----------------------|-----------------------------------|
| • -                         | \$156,414             | \$24,672                          |
| -                           | \$156,414             | \$24,672                          |
|                             | Transportation        | Transportation Expenses \$156,414 |