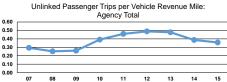

Service Effectiveness

|                 | Operating Expenses per  | Unlinked Trips per   | Unlinked Trips per   |
|-----------------|-------------------------|----------------------|----------------------|
| Mode            | Unlinked Passenger Trip | Vehicle Revenue Mile | Vehicle Revenue Hour |
| Demand Response | \$9.95                  | 0.2                  | 3.2                  |
| Total           | \$9.95                  | 0.2                  | 3.2                  |