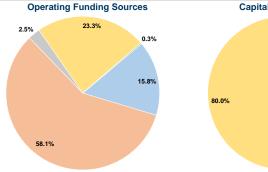

# **Sources of Capital Funds Expended**

Fare Revenues 0.0% Local Funds \$14,650 20.0% State Funds \$0 0.0% Federal Assistance \$58,598 80.0% Other Funds \$0 0.0% **Total Capital Funds Expended** 100.0% \$73,248