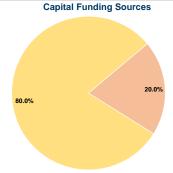

# **Sources of Capital Funds Expended**

Fare Revenues 0.0% Local Funds \$14,650 20.0% State Funds \$0 0.0% Federal Assistance \$58,598 80.0% Other Funds \$0 0.0% **Total Capital Funds Expended** 100.0% \$73,248