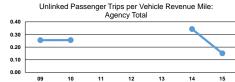

| 8,025                           |
| Total           | 18                   | -                           | \$917,236             | \$85,532      | \$120,179                | 130,061               | 860,608                         | 26,244                          |

#### **Performance Measures**

# Service Efficiency

|                 | Operating Expenses per | Operating Expenses per |  |
|-----------------|------------------------|------------------------|--|
| Mode            | Vehicle Revenue Mile   | Vehicle Revenue Hour   |  |
| Bus             | \$1.03                 | \$31.67                |  |
| Demand Response | \$1.14                 | \$42.40                |  |
| Total           | \$1.07                 | \$34.95                |  |



Service Effectiveness