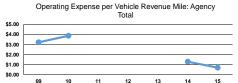

# Service Efficiency

|                 | Operating Expenses per | Operating Expenses per |  |
|-----------------|------------------------|------------------------|--|
| Mode            | Vehicle Revenue Mile   | Vehicle Revenue Hour   |  |
| Bus             | \$1.03                 | \$31.67                |  |
| Demand Response | \$1.14                 | \$42.40                |  |
| Total           | \$1.07                 | \$34.95                |  |