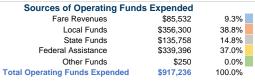

## Summary of Operating Expenses (OE)

\$917,236 Total Operating Expenses

# **Vehicles Operated**

at Maximum Service

| Mode            | Directly<br>Operated | Purchased<br>Transportation | Operating<br>Expenses | Fare Revenues | Uses of Capital<br>Funds | Annual Unlinked Trips | Annual Vehicle Revenue<br>Miles | Annual Vehicle Revenue<br>Hours |
|-----------------|----------------------|-----------------------------|-----------------------|---------------|--------------------------|-----------------------|---------------------------------|---------------------------------|
| Bus             | . 8                  | -                           | \$576,949             | \$59,298      | \$120,179                | 109,689               | 561,084                         | 18,219                          |
| Demand Response | 10                   | -                           | \$340,287             | \$26,234      | \$0                      | 20,372                | 299,524                         | 8,025                           |
| Total           | 18                   | -                           | \$917,236             | \$85,532      | \$120,179                | 130,061               | 860,608                         | 26,244                          |