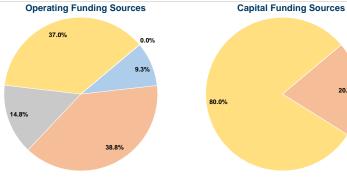

# **Financial Information**

Fare Revenues 0.0% Local Funds \$24,036 20.0% State Funds \$0 0.0% Federal Assistance \$96,143 80.0% Other Funds \$0 0.0% **Total Capital Funds Expended** 100.0% \$120,179

# **Vehicles Operated**

at Maximum Service

| Mode            | Directly<br>Operated | Purchased<br>Transportation | Operating<br>Expenses | Fare Revenues | Uses of Capital<br>Funds | Annual Unlinked Trips | Annual Vehicle Revenue<br>Miles | Annual Vehicle Revenue<br>Hours |
|-----------------|----------------------|-----------------------------|-----------------------|---------------|--------------------------|-----------------------|---------------------------------|---------------------------------|
| Bus             | . 8                  | -                           | \$576,949             | \$59,298      | \$120,179                | 109,689               | 561,084                         | 18,219                          |
| Demand Response | 10                   | -                           | \$340,287             | \$26,234      | \$0                      | 20,372                | 299,524                         | 8,025                           |
| Total           | 18                   | -                           | \$917,236             | \$85,532      | \$120,179                | 130,061               | 860,608                         | 26,244                          |