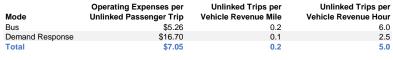

# **Vehicles Operated**

at Maximum Service

| Mode            | Directly<br>Operated | Purchased<br>Transportation | Operating<br>Expenses | Fare Revenues | Uses of Capital<br>Funds | Annual Unlinked Trips | Annual Vehicle Revenue<br>Miles | Annual Vehicle Revenue<br>Hours |
|-----------------|----------------------|-----------------------------|-----------------------|---------------|--------------------------|-----------------------|---------------------------------|---------------------------------|
| Bus             | . 8                  | -                           | \$576,949             | \$59,298      | \$120,179                | 109,689               | 561,084                         | 18,219                          |
| Demand Response | 10                   | -                           | \$340,287             | \$26,234      | \$0                      | 20,372                | 299,524                         | 8,025                           |
| Total           | 18                   | -                           | \$917,236             | \$85,532      | \$120,179                | 130,061               | 860,608                         | 26,244                          |

# Service Efficiency

|                 | Operating Expenses per | Operating Expenses per |  |
|-----------------|------------------------|------------------------|--|
| Mode            | Vehicle Revenue Mile   | Vehicle Revenue Hour   |  |
| Bus             | \$1.03                 | \$31.67                |  |
| Demand Response | \$1.14                 | \$42.40                |  |
| Total           | \$1.07                 | \$34.95                |  |

Service Effectiveness