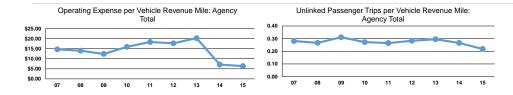

Service Effectiveness

#### **Performance Measures**

Mode Demand Response

**Total** 

Service Efficiency Operating Expenses per Operating Expenses per Vehicle Revenue Mile Vehicle Revenue Hour

|                 | Operating Expenses per  | Unlinked Trips per   | Unlinked Trips per   |
|-----------------|-------------------------|----------------------|----------------------|
| Mode            | Unlinked Passenger Trip | Vehicle Revenue Mile | Vehicle Revenue Hour |
| Demand Response | \$9.09                  | 0.2                  | 2.7                  |
| Total           | \$9.09                  | 0.2                  | 2.7                  |