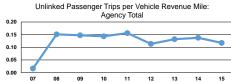

|                 | Service Effectiveness                             |                                            |                                            |
|-----------------|---------------------------------------------------|--------------------------------------------|--------------------------------------------|
| Mode            | Operating Expenses per<br>Unlinked Passenger Trip | Unlinked Trips per<br>Vehicle Revenue Mile | Unlinked Trips per<br>Vehicle Revenue Hour |
| Demand Response | \$4.84                                            | 0.1                                        | 2.3                                        |
| Total           | \$4.84                                            | 0.1                                        | 2.3                                        |