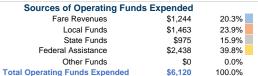

## Summary of Operating Expenses (OE)

\$6,120 Total Operating Expenses

\$6.120

## **Modal Characteristics**

\$1,244