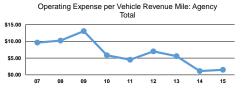

#### **Performance Measures**

Demand Response

Mode

| Serv | /ice | Effic | iene | су |
|------|------|-------|------|----|
|      |      |       |      |    |

| Mode                  | Operating Expenses per<br>Vehicle Revenue Mile | Operating Expenses per<br>Vehicle Revenue Hour |  |
|-----------------------|------------------------------------------------|------------------------------------------------|--|
| Demand Response Total | \$0.57<br><b>\$0.57</b>                        | \$11.25<br><b>\$11.25</b>                      |  |