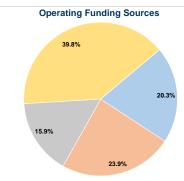

## Summary of Operating Expenses (OE)

\$6,120 Total Operating Expenses

\$6.120

## **Modal Characteristics**

\$1,244