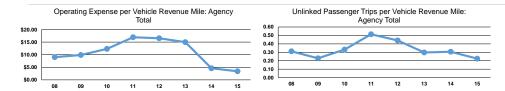

#### **Performance Measures**

Demand Response

Mode

| Mode            | Operating Expenses per<br>Vehicle Revenue Mile | Operating Expenses per<br>Vehicle Revenue Hour |
|-----------------|------------------------------------------------|------------------------------------------------|
| Demand Response | \$1.59                                         | \$36.12                                        |
| Total           | \$1.59                                         | \$36.12                                        |

|                 |                                                   | Service Effectiveness                      |                                            |
|-----------------|---------------------------------------------------|--------------------------------------------|--------------------------------------------|
| Mode            | Operating Expenses per<br>Unlinked Passenger Trip | Unlinked Trips per<br>Vehicle Revenue Mile | Unlinked Trips per<br>Vehicle Revenue Hour |
| Demand Response | \$7.06                                            | 0.2                                        | 5.1                                        |
| Total           | \$7.06                                            | 0.2                                        | 5.1                                        |