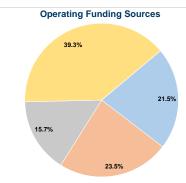

#### Summary of Operating Expenses (OE)

\$30,163 Total Operating Expenses

#### **Modal Characteristics**

\$6,485

### Vehicles Operated at Maximum Service

Service Efficiency

| Fare Revenues | Operating | Purchased      | Directly |  |
|---------------|-----------|----------------|----------|--|
|               | Expenses  | Transportation | Operated |  |
| \$6.485       | \$30.163  | · .            | 2        |  |