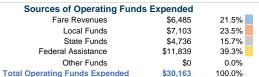

#### Summary of Operating Expenses (OE)

\$30,163 Total Operating Expenses

#### **Modal Characteristics**

\$6,485

### Vehicles Operated at Maximum Service

Service Efficiency

| Fare Revenues | Operating | Purchased      | Directly |  |
|---------------|-----------|----------------|----------|--|
|               | Expenses  | Transportation | Operated |  |
| \$6.485       | \$30.163  | · .            | 2        |  |