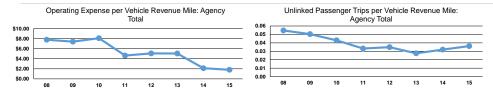

### Service Efficiency

Total

| Mode            | Operating Expenses per<br>Vehicle Revenue Mile | Operating Expenses per<br>Vehicle Revenue Hour |
|-----------------|------------------------------------------------|------------------------------------------------|
| Demand Response | \$0.92                                         | \$30.89                                        |
| Total           | \$0.92                                         | \$30.89                                        |