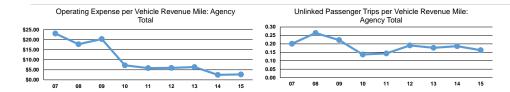

#### **Performance Measures**

Demand Response

Mode

|                 | Operating Expenses per | Operating Expenses per |
|-----------------|------------------------|------------------------|
| Mode            | Vehicle Revenue Mile   | Vehicle Revenue Hour   |
| Demand Response | \$1.42                 | \$18.67                |
| Total           | \$1.42                 | \$18.67                |

|                 | Service Effectiveness                             |                                            |                                            |
|-----------------|---------------------------------------------------|--------------------------------------------|--------------------------------------------|
| Mode            | Operating Expenses per<br>Unlinked Passenger Trip | Unlinked Trips per<br>Vehicle Revenue Mile | Unlinked Trips per<br>Vehicle Revenue Hour |
| Demand Response | \$8.71                                            | 0.2                                        | 2.1                                        |
| Total           | \$8.71                                            | 0.2                                        | 2.1                                        |