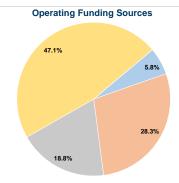

## Summary of Operating Expenses (OE)

\$70,586 Total Operating Expenses

### Sources of Capital Funds Expended

| Fare Revenues          | \$0 |
|------------------------|-----|
| Local Funds            | \$0 |
| State Funds            | \$0 |
| Federal Assistance     | \$0 |
| Other Funds            | \$0 |
| Capital Funds Expended | \$0 |
|                        |     |

### **Vehicles Operated** at Maximum Service

Service Efficiency

Directly Purchased Operating Operated Transportation Expenses Fare Revenues \$70,586 \$4,060 \$70,586 \$4,060

Total

| Uses of Capital |                       | Annual Vehicle Revenue | Annual Vehicle Revenue |
|-----------------|-----------------------|------------------------|------------------------|
| Funds           | Annual Unlinked Trips | Miles                  | Hours                  |
| \$0             | 8,104                 | 49,849                 | 3,780                  |
| \$0             | 8,104                 | 49,849                 | 3,780                  |