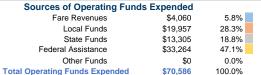

## Summary of Operating Expenses (OE)

\$70,586 Total Operating Expenses

### Sources of Capital Funds Expended

| Fare Revenues          | \$0 |
|------------------------|-----|
| Local Funds            | \$0 |
| State Funds            | \$0 |
| Federal Assistance     | \$0 |
| Other Funds            | \$0 |
| Capital Funds Expended | \$0 |
|                        |     |

### **Vehicles Operated** at Maximum Service

Service Efficiency

Directly Purchased Operating Operated Transportation Expenses Fare Revenues \$70,586 \$4,060 \$70,586 \$4,060

Total

| Uses of Capital |                       | Annual Vehicle Revenue | Annual Vehicle Revenue |
|-----------------|-----------------------|------------------------|------------------------|
| Funds           | Annual Unlinked Trips | Miles                  | Hours                  |
| \$0             | 8,104                 | 49,849                 | 3,780                  |
| \$0             | 8,104                 | 49,849                 | 3,780                  |