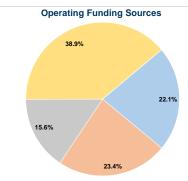

#### Summary of Operating Expenses (OE)

\$401,217 Total Operating Expenses

#### **Modal Characteristics**

\$88.759