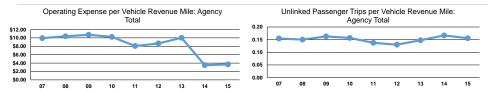

#### **Performance Measures**

Demand Response

Demand Response

Mode

Mode

**Total** 

| Onorotina Evno | n              |
|----------------|----------------|
|                | Operating Even |

Service Efficiency

| Operating Expenses per | Operating Expenses per |
|------------------------|------------------------|
| Vehicle Revenue Hour   | Vehicle Revenue Mile   |
| \$25.41                | \$1.39                 |
| \$25.41                | \$1.39                 |

|      |                         | Service Effectiveness |                      |  |
|------|-------------------------|-----------------------|----------------------|--|
| Mode | Operating Expenses per  | Unlinked Trips per    | Unlinked Trips per   |  |
|      | Unlinked Passenger Trip | Vehicle Revenue Mile  | Vehicle Revenue Hour |  |