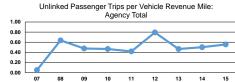

| Mode            | Operating Expenses per<br>Unlinked Passenger Trip | Unlinked Trips per<br>Vehicle Revenue Mile | Unlinked Trips per<br>Vehicle Revenue Hour |
|-----------------|---------------------------------------------------|--------------------------------------------|--------------------------------------------|
| Demand Response | \$7.03                                            | 0.6                                        | 1.9                                        |
| Total           | \$7.03                                            | 0.6                                        | 1.9                                        |