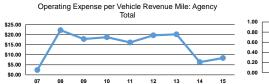

#### **Performance Measures**

Demand Response

Mode

Mode Demand Response Total

| Servi | ice | Effi | icier | 1C) |
|-------|-----|------|-------|-----|
|       |     |      |       |     |

| Operating Expenses per | Operating Expenses per |  |
|------------------------|------------------------|--|
| Vehicle Revenue Mile   | Vehicle Revenue Hour   |  |
| \$3.91                 | \$13.18                |  |
| \$3.91                 | \$13.18                |  |