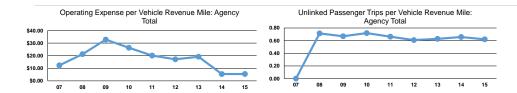

Service Effectiveness

#### **Performance Measures**

Demand Response

Mode

Mode Demand Response

**Total** 

| Operating Expenses per | Operating Expenses per |
|------------------------|------------------------|
| Vehicle Revenue Mile   | Vehicle Revenue Hou    |
| \$2.98                 | \$24.04                |

Service Efficiency

| Mode            | Operating Expenses per<br>Unlinked Passenger Trip | Unlinked Trips per<br>Vehicle Revenue Mile | Unlinked Trips per<br>Vehicle Revenue Hour |
|-----------------|---------------------------------------------------|--------------------------------------------|--------------------------------------------|
| Demand Response | \$4.79                                            | 0.6                                        | 5.0                                        |
| Total           | \$4.79                                            | 0.6                                        | 5.0                                        |