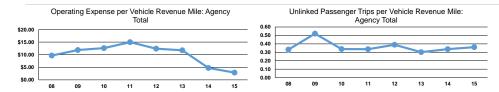

#### **Performance Measures**

Demand Response

Mode

|                 |                                                | •                                              |
|-----------------|------------------------------------------------|------------------------------------------------|
| Mode            | Operating Expenses per<br>Vehicle Revenue Mile | Operating Expenses per<br>Vehicle Revenue Hour |
| Demand Response | \$1.72                                         | \$18.16                                        |
| Total           | \$1.72                                         | \$18.16                                        |
|                 |                                                |                                                |

|                 |                                                   | Service Effectiveness                      |                                            |
|-----------------|---------------------------------------------------|--------------------------------------------|--------------------------------------------|
| Mode            | Operating Expenses per<br>Unlinked Passenger Trip | Unlinked Trips per<br>Vehicle Revenue Mile | Unlinked Trips per<br>Vehicle Revenue Hour |
| Demand Response | \$4.76                                            | 0.4                                        | 3.8                                        |
| Total           | \$4.76                                            | 0.4                                        | 3.8                                        |