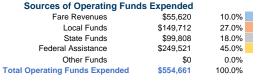

# Summary of Operating Expenses (OE)

\$554,661 Total Operating Expenses

# **Financial Information**

\$554.661

| Cources of Capital Lands Experience |           |        |  |
|-------------------------------------|-----------|--------|--|
| Fare Revenues                       | \$0       | 0.0%   |  |
| Local Funds                         | \$30,273  | 24.9%  |  |
| State Funds                         | \$0       | 0.0%   |  |
| Federal Assistance                  | \$91,394  | 75.1%  |  |
| Other Funds                         | \$0       | 0.0%   |  |
| Total Capital Funds Expended        | \$121,667 | 100.0% |  |
|                                     |           |        |  |