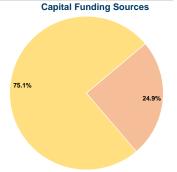

# **Financial Information**

\$554.661

| Cources of Capital Lands Experience |           |        |  |
|-------------------------------------|-----------|--------|--|
| Fare Revenues                       | \$0       | 0.0%   |  |
| Local Funds                         | \$30,273  | 24.9%  |  |
| State Funds                         | \$0       | 0.0%   |  |
| Federal Assistance                  | \$91,394  | 75.1%  |  |
| Other Funds                         | \$0       | 0.0%   |  |
| Total Capital Funds Expended        | \$121,667 | 100.0% |  |
|                                     |           |        |  |