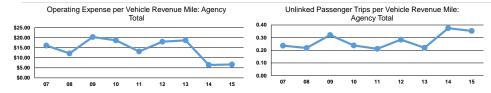

# Service Efficiency

| Mode            | Operating Expenses per<br>Vehicle Revenue Mile | Operating Expenses per<br>Vehicle Revenue Hour |
|-----------------|------------------------------------------------|------------------------------------------------|
| Demand Response | \$2.88                                         | \$86.73                                        |
| Total           | \$2.88                                         | \$86.73                                        |

11

|                 | Operating Expenses per  | Unlinked Trips per   | Unlinked Trips per   |
|-----------------|-------------------------|----------------------|----------------------|
| Mode            | Unlinked Passenger Trip | Vehicle Revenue Mile | Vehicle Revenue Hour |
| Demand Response | \$8.16                  | 0.4                  | 10.6                 |
| Total           | \$8.16                  | 0.4                  | 10.6                 |