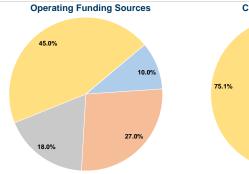

# **Financial Information**

\$554.661

| Cources of Capital Lands Experience |           |        |  |
|-------------------------------------|-----------|--------|--|
| Fare Revenues                       | \$0       | 0.0%   |  |
| Local Funds                         | \$30,273  | 24.9%  |  |
| State Funds                         | \$0       | 0.0%   |  |
| Federal Assistance                  | \$91,394  | 75.1%  |  |
| Other Funds                         | \$0       | 0.0%   |  |
| Total Capital Funds Expended        | \$121,667 | 100.0% |  |
|                                     |           |        |  |