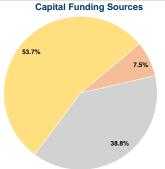

# **Financial Information**

Total

Fare Revenues 0.0% Local Funds \$29,726 7.5% State Funds \$154,619 38.8% Federal Assistance \$214,020 53.7% Other Funds \$0 0.0% **Total Capital Funds Expended** \$398,365 100.0%