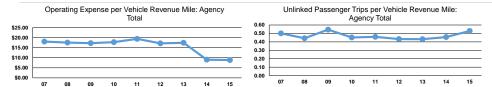

# Service Efficiency

| Mode            | Operating Expenses per<br>Vehicle Revenue Mile | Operating Expenses per<br>Vehicle Revenue Hour |
|-----------------|------------------------------------------------|------------------------------------------------|
| Demand Response | \$3.37                                         | \$38.48                                        |
| Total           | \$3.37                                         | \$38.48                                        |