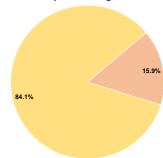

## **Sources of Capital Funds Expended**

Fare Revenues 0.0% Local Funds \$10,771 15.9% State Funds \$0 0.0% Federal Assistance \$56,894 84.1% Other Funds \$0 0.0% **Total Capital Funds Expended** 100.0% \$67,665