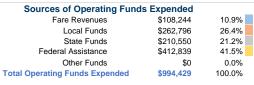

#### Summary of Operating Expenses (OE)

\$994,429 Total Operating Expenses

#### **Financial Information**