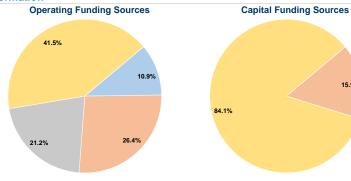

## **Sources of Capital Funds Expended**

Fare Revenues 0.0% Local Funds \$10,771 15.9% State Funds \$0 0.0% Federal Assistance \$56,894 84.1% Other Funds \$0 0.0% **Total Capital Funds Expended** 100.0% \$67,665