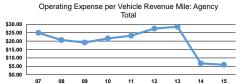

#### Service Efficiency

| Mode            | Operating Expenses per<br>Vehicle Revenue Mile | Operating Expenses per<br>Vehicle Revenue Hour |
|-----------------|------------------------------------------------|------------------------------------------------|
| Bus             | \$4.09                                         | \$52.60                                        |
| Demand Response | \$4.09                                         | \$35.22                                        |
| Total           | \$4.09                                         | \$48.74                                        |