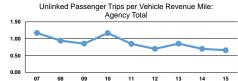

#### Service Effectiveness

| Mode            | Operating Expenses per<br>Unlinked Passenger Trip | Unlinked Trips per<br>Vehicle Revenue Mile | Unlinked Trips per<br>Vehicle Revenue Hour |
|-----------------|---------------------------------------------------|--------------------------------------------|--------------------------------------------|
| Bus             | \$5.40                                            | 0.8                                        | 9.7                                        |
| Demand Response | \$23.01                                           | 0.2                                        | 1.5                                        |
| Total           | \$6.15                                            | 0.7                                        | 7.9                                        |