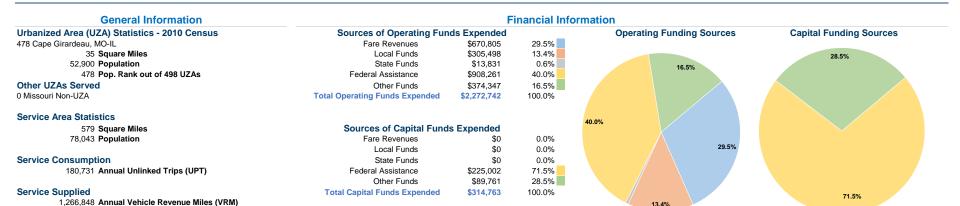

## **Operation Characteristics**

**Vehicles Operated** at Maximum Service

|                 |          |                |             |               | Uses of   |                |                |                |                   |
|-----------------|----------|----------------|-------------|---------------|-----------|----------------|----------------|----------------|-------------------|
|                 | Directly | Purchased      | Operating   |               | Capital   | Annual         | Annual Vehicle | Annual Vehicle | Average Fleet Age |
| Mode            | Operated | Transportation | Expenses    | Fare Revenues | Funds     | Unlinked Trips | Revenue Miles  | Revenue Hours  | in Years¹         |
| Bus             | 3        | -              | \$233,887   | \$21,412      | \$1,000   | 33,522         | 113,396        | 8,533          | 8.5               |
| Demand Response | 24       | -              | \$1,940,109 | \$649,393     | \$313,763 | 118,070        | 1,018,757      | 60,252         | 3.7               |
| Vanpool         | 2        | -              | \$98,746    | \$0           | \$0       | 29,139         | 134,695        | 3,489          | 1.0               |
| Total           | 29       | -              | \$2,272,742 | \$670,805     | \$314,763 | 180,731        | 1,266,848      | 72,274         |                   |