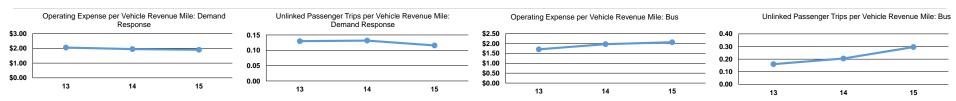

#### **Performance Measures**

Service Efficiency Service Effectiveness **Operating Expenses** Operating Expenses per Operating Expenses per per Unlinked Unlinked Trips per Unlinked Trips per Mode Vehicle Revenue Mile Vehicle Revenue Hour Mode Passenger Trip Vehicle Revenue Mile Vehicle Revenue Hour \$2.06 \$27,41 0.3 Bus Bus \$6.98 3.9 Demand Response \$1.90 \$32.20 **Demand Response** \$16.43 0.1 2.0 \$0.73 \$28.30 Vanpool \$3.39 0.2 8.4 Vanpool \$1.79 Total \$12.58 Total \$31.45 0.1 2.5