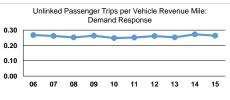

|                 | Service Effectiveness                                |                                            |                                            |  |  |  |
|-----------------|------------------------------------------------------|--------------------------------------------|--------------------------------------------|--|--|--|
| Mode            | Operating Expenses<br>per Unlinked<br>Passenger Trip | Unlinked Trips per<br>Vehicle Revenue Mile | Unlinked Trips per<br>Vehicle Revenue Hour |  |  |  |
| Bus             | \$5.25                                               | 0.9                                        | 15.1                                       |  |  |  |
| Demand Response | \$16.32                                              | 0.3                                        | 3.7                                        |  |  |  |
| Total           | \$7.21                                               | 0.6                                        | 9.7                                        |  |  |  |