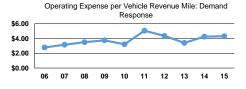

## **Performance Measures**

Service Efficiency Operating Expenses per Operating Expenses per Mode Vehicle Revenue Mile Vehicle Revenue Hour Bus \$4.77 \$79.04 \$4.30 \$59.68 Demand Response Total \$4.57 \$69.96