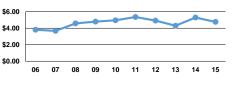

------------------------------------|--------------------------------------------|--|--|--|
| Mode            | Operating Expenses<br>per Unlinked<br>Passenger Trip | Unlinked Trips per<br>Vehicle Revenue Mile | Unlinked Trips per<br>Vehicle Revenue Hour |  |  |  |
| Bus             | \$5.25                                               | 0.9                                        | 15.1                                       |  |  |  |
| Demand Response | \$16.32                                              | 0.3                                        | 3.7                                        |  |  |  |
| Total           | \$7.21                                               | 0.6                                        | 9.7                                        |  |  |  |

41.6%







Operating Expense per Vehicle Revenue Mile: Bus



## Notes:

<sup>1</sup>Demand Response - Taxi (DT) and non-dedicated fleets do not report fleet age data.