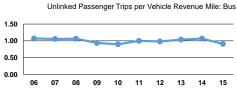

|                 | Service Effectiveness                                |                                            |                                            |  |  |  |
|-----------------|------------------------------------------------------|--------------------------------------------|--------------------------------------------|--|--|--|
| Mode            | Operating Expenses<br>per Unlinked<br>Passenger Trip | Unlinked Trips per<br>Vehicle Revenue Mile | Unlinked Trips per<br>Vehicle Revenue Hour |  |  |  |
| Bus             | \$5.25                                               | 0.9                                        | 15.1                                       |  |  |  |
| Demand Response | \$16.32                                              | 0.3                                        | 3.7                                        |  |  |  |
| Total           | \$7.21                                               | 0.6                                        | 9.7                                        |  |  |  |