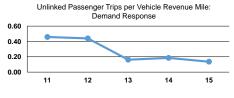

|                 | Service Effectiveness                                |                                            |                                            |  |  |  |
|-----------------|------------------------------------------------------|--------------------------------------------|--------------------------------------------|--|--|--|
| Mode            | Operating Expenses<br>per Unlinked<br>Passenger Trip | Unlinked Trips per<br>Vehicle Revenue Mile | Unlinked Trips per<br>Vehicle Revenue Hour |  |  |  |
| Bus             | \$3.48                                               | 1.0                                        | 10.6                                       |  |  |  |
| Demand Response | \$21.12                                              | 0.1                                        | 2.1                                        |  |  |  |
| Total           | \$7.89                                               | 0.4                                        | 5.2                                        |  |  |  |