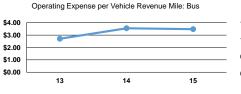

## Service Efficiency

| Mode            | Operating Expenses per<br>Vehicle Revenue Mile | Operating Expenses per<br>Vehicle Revenue Hour |
|-----------------|------------------------------------------------|------------------------------------------------|
| Bus             | \$3.48                                         | \$36.68                                        |
| Demand Response | \$2.87                                         | \$43.92                                        |
| Total           | \$3.04                                         | \$41.23                                        |