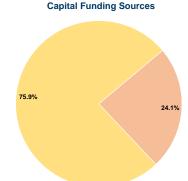

# **Financial Information**

 Fare Revenues
 \$0

 Local Funds
 \$72,384

 State Funds
 \$0

 Federal Assistance
 \$228,133

 Other Funds
 \$0

 Total Capital Funds Expended
 \$300,517

**Operating Funding Sources** 