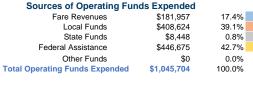

# **Financial Information**

 Fare Revenues
 \$0

 Local Funds
 \$72,384

 State Funds
 \$0

 Federal Assistance
 \$228,133

 Other Funds
 \$0

 Total Capital Funds Expended
 \$300,517

**Operating Funding Sources** 