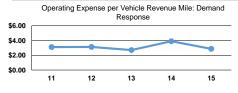

## Service Efficiency

| Mode            | Operating Expenses per<br>Vehicle Revenue Mile | Operating Expenses per<br>Vehicle Revenue Hour |
|-----------------|------------------------------------------------|------------------------------------------------|
| Bus             | \$3.48                                         | \$36.68                                        |
| Demand Response | \$2.87                                         | \$43.92                                        |
| Total           | \$3.04                                         | \$41.23                                        |