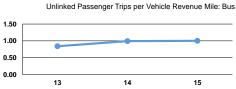

|                 | Service Effectiveness                                |                                            |                                            |  |  |  |
|-----------------|------------------------------------------------------|--------------------------------------------|--------------------------------------------|--|--|--|
| Mode            | Operating Expenses<br>per Unlinked<br>Passenger Trip | Unlinked Trips per<br>Vehicle Revenue Mile | Unlinked Trips per<br>Vehicle Revenue Hour |  |  |  |
| Bus             | \$3.48                                               | 1.0                                        | 10.6                                       |  |  |  |
| Demand Response | \$21.12                                              | 0.1                                        | 2.1                                        |  |  |  |
| Total           | \$7.89                                               | 0.4                                        | 5.2                                        |  |  |  |