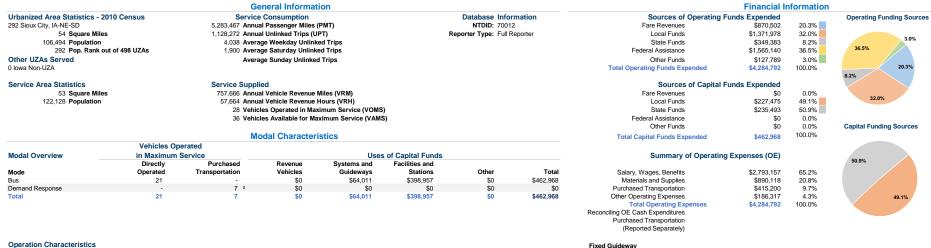

|                 |                        |                       | Uses of       | Annual Passenger | Annual         | Annual Vehicle | Annual Vehicle | Directional | Vehicles Available for | Vehicles Operated in | Percent        | Average Fleet             |
|-----------------|------------------------|-----------------------|---------------|------------------|----------------|----------------|----------------|-------------|------------------------|----------------------|----------------|---------------------------|
| Mode            | Operating Expenses     | Fare Revenues         | Capital Funds | Miles            | Unlinked Trips | Revenue Miles  | Revenue Hours  | Route Miles | Maximum Service        | Maximum Service      | Spare Vehicles | Age in Years <sup>1</sup> |
| Bus             | \$3,748,931            | \$786,950             | \$462,968     | 5,125,026        | 1,107,301      | 621,394        | 44,807         | 0.0         | 26                     | 21                   | 19.2%          | 11.7                      |
| Demand Response | \$535,861 <sup>2</sup> | \$69,469 <sup>2</sup> | \$0           | 158,441          | 20,971         | 136,272        | 12,857         | 0.0         | 10                     | 7 2                  | 30.0%          | 5.6                       |
| Total           | \$4,284,792            | \$856,419             | \$462,968     | 5,283,467        | 1,128,272      | 757,666        | 57,664         | 0.0         | 36                     | 28                   | 22.2%          |                           |