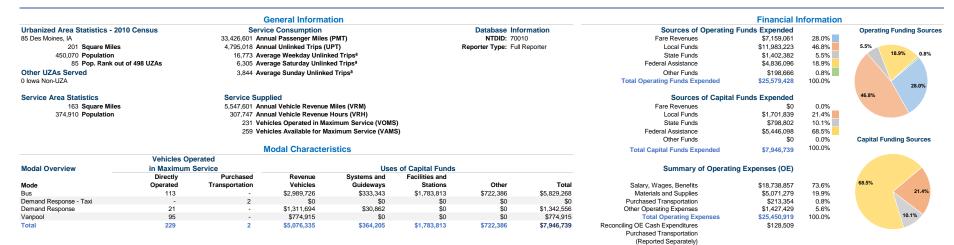

## **Operation Characteristics**

|                        |                    |               | Uses of       | Annual Passenger | Annual         | Annual Vehicle | Annual Vehicle | Directional | Vehicles Available for | Vehicles Operated in | Percent        | Average Fleet             |
|------------------------|--------------------|---------------|---------------|------------------|----------------|----------------|----------------|-------------|------------------------|----------------------|----------------|---------------------------|
| Mode                   | Operating Expenses | Fare Revenues | Capital Funds | Miles            | Unlinked Trips | Revenue Miles  | Revenue Hours  | Route Miles | Maximum Service        | Maximum Service      | Spare Vehicles | Age in Years <sup>1</sup> |
| Bus                    | \$20,541,736       | \$4,424,306   | \$5,829,268   | 22,519,562       | 4,421,163      | 2,862,336      | 214,663        | 0.0         | 123                    | 113                  | 8.1%           | 8.5                       |
| Demand Response - Taxi | \$252,052          | \$4,896       | \$0           | 113,507          | 9,238          | 112,463        | 3,460          | 0.0         | 2                      | 2                    | 0.0%           |                           |
| Demand Response        | \$3,417,819        | \$1,893,787   | \$1,342,556   | 1,224,664        | 133,760        | 768,053        | 49,406         | 0.0         | 25                     | 21                   | 16.0%          | 2.5                       |
| Vanpool                | \$1,239,312        | \$836,072     | \$774,915     | 9,568,868        | 230,857        | 1,804,749      | 40,218         | 0.0         | 109                    | 95                   | 12.8%          | 3.2                       |
| Total                  | \$25,450,919       | \$7,159,061   | \$7,946,739   | 33,426,601       | 4,795,018      | 5,547,601      | 307,747        | 0.0         | 259                    | 231                  | 10.8%          |                           |