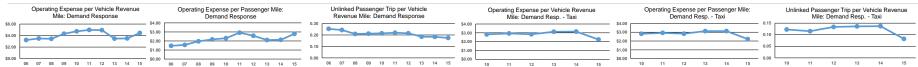

Fixed Guideway

| Performance Measures   | Service I              | Efficiency             |                        |                                  |                          |                      |                      |  |
|------------------------|------------------------|------------------------|------------------------|----------------------------------|--------------------------|----------------------|----------------------|--|
|                        | Operating Expenses per | Operating Expenses per |                        | Operating Expenses per Operating | ng Expenses per Unlinked | Unlinked Trips per   | Unlinked Trips per   |  |
| Mode                   | Vehicle Revenue Mile   | Vehicle Revenue Hour   | Mode                   | Passenger Mile                   | Passenger Trip           | Vehicle Revenue Mile | Vehicle Revenue Hour |  |
| Bus                    | \$7.18                 | \$95.69                | Bus                    | \$0.91                           | \$4.65                   | 1.5                  | 20.6                 |  |
| Demand Response - Taxi | \$2.24                 | \$72.85                | Demand Response - Taxi | \$2.22                           | \$27.28                  | 0.1                  | 2.7                  |  |
| Demand Response        | \$4.45                 | \$69.18                | Demand Response        | \$2.79                           | \$25.55                  | 0.2                  | 2.7                  |  |
| Vanpool                | \$0.69                 | \$30.81                | Vanpool                | \$0.13                           | \$5.37                   | 0.1                  | 5.7                  |  |
| Total                  | \$4.59                 | \$82.70                | Total                  | \$0.76                           | \$5.31                   | 0.9                  | 15.6                 |  |