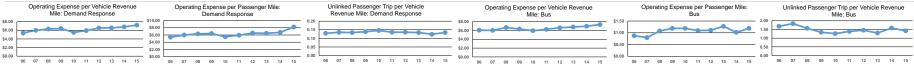

Fixed Guideway

Performance Measures Service Efficiency Service Effectiveness Unlinked Trips per Operating Expenses per Operating Expenses per Unlinked Operating Expenses per Operating Expenses per Unlinked Trips per Mode Vehicle Revenue Mile Vehicle Revenue Hour Mode Passenger Mile Passenger Trip Vehicle Revenue Mile Vehicle Revenue Hour \$103.78 \$7.34 \$1.19 \$5.15 20.2 Rus Rus 14 \$7.21 \$107.80 \$53.87 2.0 Demand Response Demand Response \$8.22 0.1 Total \$7.33 \$104.22 Total \$1.32 \$5.72 1.3 18.2