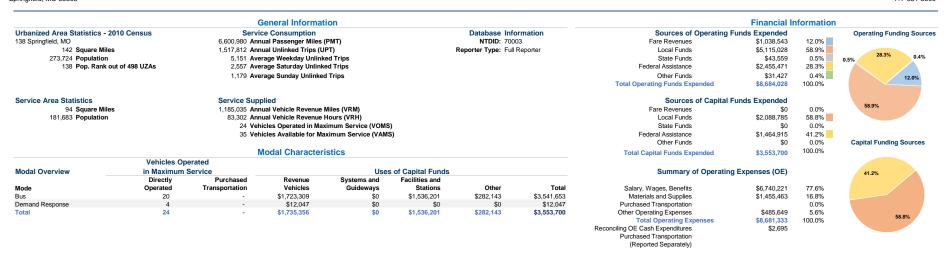

## **Operation Characteristics**

|                 |                    |               | Uses of       | Annual Passenger | Annual         | Annual Vehicle | Annual Vehicle | Directional \ | ehicles Available for | Vehicles Operated in | Percent        | Average Fleet             |
|-----------------|--------------------|---------------|---------------|------------------|----------------|----------------|----------------|---------------|-----------------------|----------------------|----------------|---------------------------|
| Mode            | Operating Expenses | Fare Revenues | Capital Funds | Miles            | Unlinked Trips | Revenue Miles  | Revenue Hours  | Route Miles   | Maximum Service       | Maximum Service      | Spare Vehicles | Age in Years <sup>1</sup> |
| Bus             | \$7,717,796        | \$1,008,130   | \$3,541,653   | 6,483,697        | 1,499,925      | 1,051,366      | 74,364         | 0.0           | 28                    | 20                   | 28.6%          | 10.0                      |
| Demand Response | \$963,537          | \$30,413      | \$12,047      | 117,283          | 17,887         | 133,669        | 8,938          | 0.0           | 7                     | 4                    | 42.9%          | 3.9                       |
| Total           | \$8.681.333        | \$1.038.543   | \$3,553,700   | 6.600.980        | 1.517.812      | 1.185.035      | 83.302         | 0.0           | 35                    | 24                   | 31.4%          |                           |