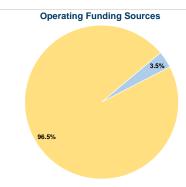

## Summary of Operating Expenses (OE)

\$191,380 Total Operating Expenses

# Vehicles Operated at Maximum Service

 Directly
 Purchased
 Operating

 Operated
 Transportation
 Expenses
 Fare Revenues

 3
 \$191,380
 \$6,762

 3
 \$191,380
 \$6,762

| Uses of Capital |                       | Annual Vehicle Revenue | Annual Vehicle Revenue |
|-----------------|-----------------------|------------------------|------------------------|
| Funds           | Annual Unlinked Trips | Miles                  | Hours                  |
| \$0             | 6,492                 | 62,989                 | 4,121                  |
| \$0             | 6,492                 | 62,989                 | 4,121                  |
|                 |                       |                        |                        |