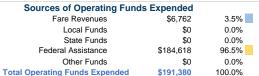

## Summary of Operating Expenses (OE)

\$191,380 Total Operating Expenses

# Vehicles Operated at Maximum Service

 Directly
 Purchased
 Operating

 Operated
 Transportation
 Expenses
 Fare Revenues

 3
 \$191,380
 \$6,762

 3
 \$191,380
 \$6,762

| Uses of Capital |                       | Annual Vehicle Revenue | Annual Vehicle Revenue |
|-----------------|-----------------------|------------------------|------------------------|
| Funds           | Annual Unlinked Trips | Miles                  | Hours                  |
| \$0             | 6,492                 | 62,989                 | 4,121                  |
| \$0             | 6,492                 | 62,989                 | 4,121                  |
|                 |                       |                        |                        |