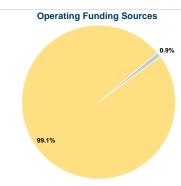

#### Summary of Operating Expenses (OE)

\$270,087 Total Operating Expenses

#### **Vehicles Operated** at Maximum Service

| Mode            | Directly<br>Operated | Purchased<br>Transportation | Operating<br>Expenses | Fare Revenues |
|-----------------|----------------------|-----------------------------|-----------------------|---------------|
| Demand Response | · -                  | 3                           | \$270,087             | \$2,482       |
| Total           |                      | 2                           | \$270.087             | \$2.492       |