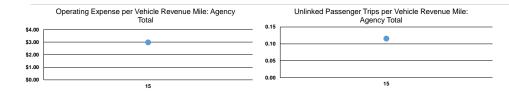

#### **Performance Measures**

Total

Mode Demand Response

**Total** 

| Operating Expenses per | Operating Expenses per |
|------------------------|------------------------|
| Vehicle Revenue Mile   | Vehicle Revenue Hour   |

Total

| Mode            | Operating Expenses per<br>Unlinked Passenger Trip | Unlinked Trips per<br>Vehicle Revenue Mile | Unlinked Trips per<br>Vehicle Revenue Hour |
|-----------------|---------------------------------------------------|--------------------------------------------|--------------------------------------------|
| Demand Response | \$25.74                                           | 0.1                                        | 2.5                                        |
| Total           | \$25.74                                           | 0.1                                        | 2.5                                        |