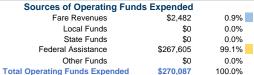

#### Summary of Operating Expenses (OE)

\$270,087 Total Operating Expenses

#### **Vehicles Operated** at Maximum Service

| Mode            | Directly<br>Operated | Purchased<br>Transportation | Operating<br>Expenses | Fare Revenues |
|-----------------|----------------------|-----------------------------|-----------------------|---------------|
| Demand Response | · -                  | 3                           | \$270,087             | \$2,482       |
| Total           |                      | 2                           | \$270.087             | \$2.492       |