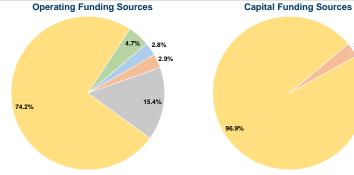

## **Financial Information**

Fare Revenues 0.0% Local Funds \$35,747 3.1% State Funds 0.0% \$0 Federal Assistance \$1,132,147 96.9% Other Funds \$0 0.0% **Total Capital Funds Expended** \$1,167,894 100.0%