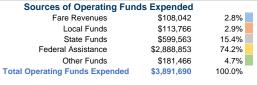

### Summary of Operating Expenses (OE)

\$3,891,690 Total Operating Expenses

## **Financial Information**

Fare Revenues 0.0% Local Funds \$35,747 3.1% State Funds 0.0% \$0 Federal Assistance \$1,132,147 96.9% Other Funds \$0 0.0% **Total Capital Funds Expended** \$1,167,894 100.0%

## **Vehicles Operated** at Maximum Service

|                 | Directly | Purchased      | Operating   |               |
|-----------------|----------|----------------|-------------|---------------|
| Mode            | Operated | Transportation | Expenses    | Fare Revenues |
| Demand Response | 70       | -              | \$3,891,690 | \$108,042     |
| Total           | 70       | -              | \$3,891,690 | \$108,042     |