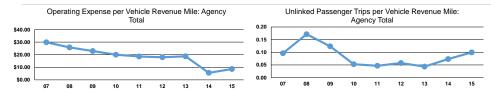

### Service Efficiency

| Mode            | Operating Expenses per<br>Vehicle Revenue Mile | Operating Expenses per<br>Vehicle Revenue Hour |
|-----------------|------------------------------------------------|------------------------------------------------|
| Demand Response | \$2.69                                         | \$62.15                                        |
| Total           | \$2.69                                         | \$62.15                                        |

| Mode            | Operating Expenses per<br>Unlinked Passenger Trip | Unlinked Trips per<br>Vehicle Revenue Mile | Unlinked Trips per<br>Vehicle Revenue Hour |  |
|-----------------|---------------------------------------------------|--------------------------------------------|--------------------------------------------|--|
| Demand Response | \$27.03                                           | 0.1                                        | 2.3                                        |  |
| Total           | \$27.03                                           | 0.1                                        | 2.3                                        |  |