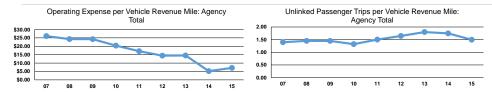

#### Service Efficiency

| Operating Expenses per<br>Vehicle Revenue Mile | Operating Expenses per<br>Vehicle Revenue Hour |
|------------------------------------------------|------------------------------------------------|
| \$3.60                                         | \$62.95                                        |
| \$3.60                                         | ¢62.05                                         |

| Mode  | Operating Expenses per<br>Unlinked Passenger Trip | Unlinked Trips per<br>Vehicle Revenue Mile | Unlinked Trips per<br>Vehicle Revenue Hour |
|-------|---------------------------------------------------|--------------------------------------------|--------------------------------------------|
| Bus   | \$2.41                                            | 1.5                                        | 26.2                                       |
| Total | \$2.41                                            | 1.5                                        | 26.2                                       |