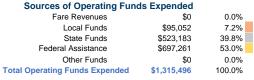

# Sources of Capital Funds Expended

| Fare Revenues          | \$0       | 0.0%   |
|------------------------|-----------|--------|
| Local Funds            | \$0       | 0.0%   |
| State Funds            | \$0       | 0.0%   |
| Federal Assistance     | \$352,171 | 100.0% |
| Other Funds            | \$0       | 0.0%   |
| Canital Funds Expended | \$352 171 | 100.0% |