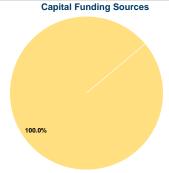

# Sources of Capital Funds Expended

| Fare Revenues          | \$0       | 0.0%   |
|------------------------|-----------|--------|
| Local Funds            | \$0       | 0.0%   |
| State Funds            | \$0       | 0.0%   |
| Federal Assistance     | \$352,171 | 100.0% |
| Other Funds            | \$0       | 0.0%   |
| Canital Funds Expended | \$352 171 | 100.0% |