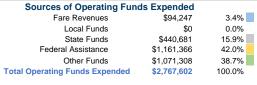

**Operating Funding Sources** 

| Fare Revenues | Expenses    | Transportation | Operated |
|---------------|-------------|----------------|----------|
| \$94,247      | \$2,767,602 | -              | 23       |
| \$94,247      | \$2,767,602 | -              | 23       |
|               |             |                |          |