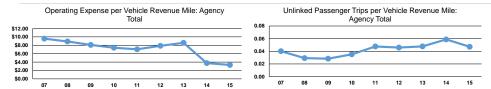

# Service Efficiency

| Operating Expenses per<br>Vehicle Revenue Mile | Operating Expenses per<br>Vehicle Revenue Hour |
|------------------------------------------------|------------------------------------------------|
| \$1.18                                         | \$24.28                                        |
| \$1.18                                         | \$24.28                                        |

|                 | Service Effectiveness                             |                                            |                                            |
|-----------------|---------------------------------------------------|--------------------------------------------|--------------------------------------------|
| Mode            | Operating Expenses per<br>Unlinked Passenger Trip | Unlinked Trips per<br>Vehicle Revenue Mile | Unlinked Trips per<br>Vehicle Revenue Hour |
| Demand Response | \$20.29                                           | 0.1                                        | 1.2                                        |
| Total           | \$20.29                                           | 0.1                                        | 1.2                                        |