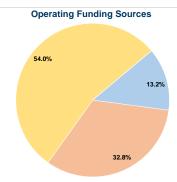

## Summary of Operating Expenses (OE)

\$124,742 Total Operating Expenses

## Sources of Capital Funds Expended

| \$0 |
|-----|
| \$0 |
| \$0 |
| \$0 |
| \$0 |
| \$0 |
|     |

\$29.27

Transit Director: Mr. David Harris

505-699-4350

## **Vehicles Operated** at Maximum Service

\$2.43

| Revenues |   |
|----------|---|
| \$16,486 |   |
| \$16,486 |   |
|          | , |

| Uses of Capital |                       | Annual Vehicle Revenue | Annual Vehicle Revenue |
|-----------------|-----------------------|------------------------|------------------------|
| Funds           | Annual Unlinked Trips | Miles                  | Hours                  |
| \$0             | 8,092                 | 51,303                 | 4,262                  |
| \$0             | 8,092                 | 51,303                 | 4,262                  |