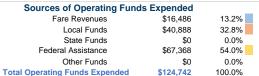

## Summary of Operating Expenses (OE)

\$124,742 Total Operating Expenses

## Sources of Capital Funds Expended

| \$0 |
|-----|
| \$0 |
| \$0 |
| \$0 |
| \$0 |
| \$0 |
|     |

\$29.27

Transit Director: Mr. David Harris

505-699-4350

## **Vehicles Operated** at Maximum Service

\$2.43

| Revenues |   |
|----------|---|
| \$16,486 |   |
| \$16,486 |   |
|          | , |

| Uses of Capital |                       | Annual Vehicle Revenue | Annual Vehicle Revenue |
|-----------------|-----------------------|------------------------|------------------------|
| Funds           | Annual Unlinked Trips | Miles                  | Hours                  |
| \$0             | 8,092                 | 51,303                 | 4,262                  |
| \$0             | 8,092                 | 51,303                 | 4,262                  |