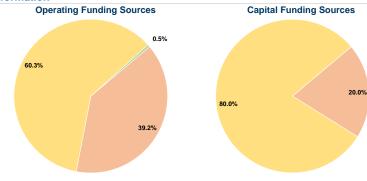

## Summary of Operating Expenses (OE)

\$140,874 Total Operating Expenses

#### Sources of Capital Funds Expended

\$140.874

| bources or Capital Lulius Experiueu |          |        |  |
|-------------------------------------|----------|--------|--|
| Fare Revenues                       | \$0      | 0.0%   |  |
| Local Funds                         | \$10,448 | 20.0%  |  |
| State Funds                         | \$0      | 0.0%   |  |
| Federal Assistance                  | \$41,782 | 80.0%  |  |
| Other Funds                         | \$0      | 0.0%   |  |
| Canital Funds Evnended              | \$52.230 | 100.0% |  |