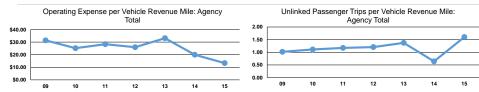

#### **Performance Measures**

Demand Response

Mode

| ses per   | Operating Expenses p |
|-----------|----------------------|
| . ооо ро. | opolumng =xpolloco p |

Service Efficiency

| Mode            | Operating Expenses per<br>Vehicle Revenue Mile | Operating Expenses per<br>Vehicle Revenue Hour | Mode            | Operating Expenses per<br>Unlinked Passenger Trip |
|-----------------|------------------------------------------------|------------------------------------------------|-----------------|---------------------------------------------------|
| Demand Response | \$5.02                                         | \$39.41                                        | Demand Response | \$3.13                                            |
| Total           | \$5.02                                         | <b>\$39.41</b>                                 | Total           | <b>\$3.13</b>                                     |