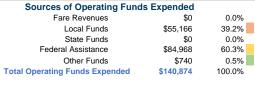

## Summary of Operating Expenses (OE)

\$140,874 Total Operating Expenses

#### Sources of Capital Funds Expended

\$140.874

| bources or Capital Lulius Experiueu |          |        |  |
|-------------------------------------|----------|--------|--|
| Fare Revenues                       | \$0      | 0.0%   |  |
| Local Funds                         | \$10,448 | 20.0%  |  |
| State Funds                         | \$0      | 0.0%   |  |
| Federal Assistance                  | \$41,782 | 80.0%  |  |
| Other Funds                         | \$0      | 0.0%   |  |
| Canital Funds Evnended              | \$52.230 | 100.0% |  |