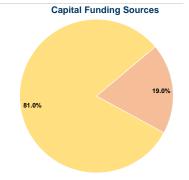

### **Financial Information**

Fare Revenues 0.0% Local Funds \$258,340 19.0% State Funds \$0 0.0% Federal Assistance \$1,098,771 81.0% Other Funds \$0 0.0% **Total Capital Funds Expended** \$1,357,111 100.0%