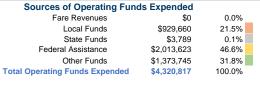

### Summary of Operating Expenses (OE)

\$4,320,817 Total Operating Expenses

### **Financial Information**

Fare Revenues 0.0% Local Funds \$258,340 19.0% State Funds \$0 0.0% Federal Assistance \$1,098,771 81.0% Other Funds \$0 0.0% **Total Capital Funds Expended** \$1,357,111 100.0%