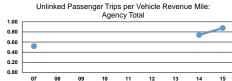

#### **Performance Measures**

| Mode            | Operating Expenses per<br>Unlinked Passenger Trip | Unlinked Trips per<br>Vehicle Revenue Mile | Unlinked Trips per<br>Vehicle Revenue Hour |
|-----------------|---------------------------------------------------|--------------------------------------------|--------------------------------------------|
| Bus             | \$7.75                                            | 0.9                                        | 18.1                                       |
| Demand Response | \$11.42                                           | 0.7                                        | 12.3                                       |
| Total           | \$8.02                                            | 0.9                                        | 17.5                                       |