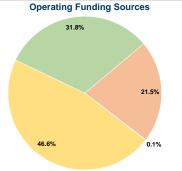

### **Financial Information**

Fare Revenues 0.0% Local Funds \$258,340 19.0% State Funds \$0 0.0% Federal Assistance \$1,098,771 81.0% Other Funds \$0 0.0% **Total Capital Funds Expended** \$1,357,111 100.0%