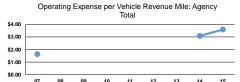

### Service Efficiency

|                 | Operating Expenses per | Operating Expenses per<br>Vehicle Revenue Hour |  |
|-----------------|------------------------|------------------------------------------------|--|
| Mode            | Vehicle Revenue Mile   |                                                |  |
| Bus             | \$6.93                 | \$140.09                                       |  |
| Demand Response | \$8.12                 | \$140.04                                       |  |
| Total           | \$7.04                 | \$140.09                                       |  |