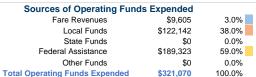

### Summary of Operating Expenses (OE)

\$321,070 Total Operating Expenses

## **Vehicles Operated**

at Maximum Service

| Purchased<br>Transportation | Operating<br>Expenses | Fare Revenues                     |
|-----------------------------|-----------------------|-----------------------------------|
| · -                         | \$321,070             | \$9,605                           |
| -                           | \$321,070             | \$9,605                           |
|                             | -                     | Transportation Expenses \$321,070 |