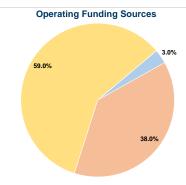

### Summary of Operating Expenses (OE)

\$321,070 Total Operating Expenses

## **Vehicles Operated**

at Maximum Service

| Purchased<br>Transportation | Operating<br>Expenses | Fare Revenues                     |
|-----------------------------|-----------------------|-----------------------------------|
| · -                         | \$321,070             | \$9,605                           |
| -                           | \$321,070             | \$9,605                           |
|                             | -                     | Transportation Expenses \$321,070 |