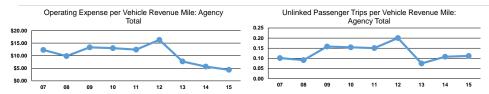

## Service Efficiency

| Operating Expenses per<br>Vehicle Revenue Mile | Operating Expenses pe<br>Vehicle Revenue Hou |
|------------------------------------------------|----------------------------------------------|
| \$1.98                                         | \$40.34                                      |
| \$1.98                                         | \$40.34                                      |

| Mode            | Operating Expenses per<br>Unlinked Passenger Trip | Unlinked Trips per<br>Vehicle Revenue Mile | Unlinked Trips per<br>Vehicle Revenue Hour |
|-----------------|---------------------------------------------------|--------------------------------------------|--------------------------------------------|
| Demand Response | \$17.69                                           | 0.1                                        | 2.3                                        |
| Total           | \$17.69                                           | 0.1                                        | 2.3                                        |