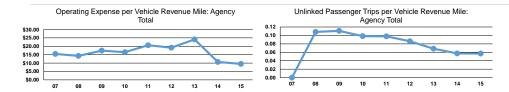

Service Effectiveness

225-379-3060

#### **Performance Measures**

Demand Response

Mode

Mode Demand Response

**Total** 

Operating Expenses per Operating Expenses per Vehicle Revenue Mile Vehicle Revenue Hour \$3.57 \$67.07

\$3.57

Service Efficiency

| Mode            | Operating Expenses per<br>Unlinked Passenger Trip | Unlinked Trips per<br>Vehicle Revenue Mile | Unlinked Trips per<br>Vehicle Revenue Hour |
|-----------------|---------------------------------------------------|--------------------------------------------|--------------------------------------------|
| Demand Response | \$62.68                                           | 0.1                                        | 1.1                                        |
| Total           | \$62.68                                           | 0.1                                        | 1.1                                        |