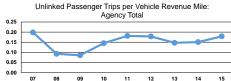

| Mode            | Operating Expenses per<br>Unlinked Passenger Trip | Unlinked Trips per<br>Vehicle Revenue Mile | Unlinked Trips per<br>Vehicle Revenue Hour |
|-----------------|---------------------------------------------------|--------------------------------------------|--------------------------------------------|
| Demand Response | \$20.18                                           | 0.2                                        | 2.9                                        |
| Total           | \$20.18                                           | 0.2                                        | 2.9                                        |