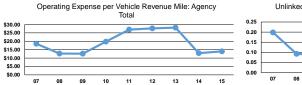

# Service Efficiency

| Operating Expenses per | enses per Operating Expenses p |  |
|------------------------|--------------------------------|--|
| Vehicle Revenue Mile   | Vehicle Revenue Hou            |  |
| \$3.62                 | \$58.14                        |  |
| \$3.62                 | \$58.14                        |  |