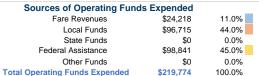

# Summary of Operating Expenses (OE)

\$219,774 Total Operating Expenses

# **Vehicles Operated**

at Maximum Service

|                 | Directly | Purchased      | Operating |               |
|-----------------|----------|----------------|-----------|---------------|
| Mode            | Operated | Transportation | Expenses  | Fare Revenues |
| Demand Response | 7        | -              | \$219,774 | \$24,218      |
| Total           | 7        | -              | \$219,774 | \$24,218      |