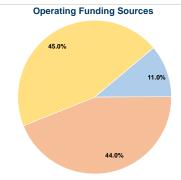

# Summary of Operating Expenses (OE)

\$219,774 Total Operating Expenses

# **Vehicles Operated**

at Maximum Service

|                 | Directly | Purchased      | Operating |               |
|-----------------|----------|----------------|-----------|---------------|
| Mode            | Operated | Transportation | Expenses  | Fare Revenues |
| Demand Response | 7        | -              | \$219,774 | \$24,218      |
| Total           | 7        | -              | \$219,774 | \$24,218      |