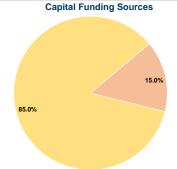

## Sources of Capital Funds Expended

| 0.0%   |               |
|--------|---------------|
| 0.076  |               |
| 15.0%  |               |
| 0.0%   |               |
| 85.0%  |               |
| 0.0%   |               |
| 100.0% |               |
|        | 0.0%<br>85.0% |

| Uses of Capital |                       | Annual Vehicle Revenue | Annual Vehicle Revenue |
|-----------------|-----------------------|------------------------|------------------------|
| Funds           | Annual Unlinked Trips | Miles                  | Hours                  |
| \$78,616        | 17,485                | 125,562                | 9,164                  |
| \$78,616        | 17,485                | 125,562                | 9,164                  |