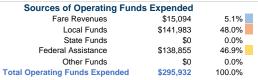

## Summary of Operating Expenses (OE)

\$295,932 Total Operating Expenses

## Vehicles Operated

at Maximum Service

Directly Purchased Operating
Degrated Transportation Expenses Fare Reve

| Operated | Purchased<br>Transportation | Expenses  | Fare Revenues                                  |
|----------|-----------------------------|-----------|------------------------------------------------|
| . 8      | · -                         | \$295,932 | \$15,094                                       |
| 8        | -                           | \$295,932 | \$15,094                                       |
|          |                             | 8         | Operated Transportation Expenses 8 - \$295,932 |