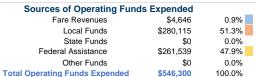

#### Summary of Operating Expenses (OE)

\$546,300 Total Operating Expenses

### Sources of Capital Funds Expended

| Fare Revenues                | \$0 |
|------------------------------|-----|
| Local Funds                  | \$0 |
| State Funds                  | \$0 |
| Federal Assistance           | \$0 |
| Other Funds                  | \$0 |
| Total Capital Funds Expended | \$0 |
|                              |     |