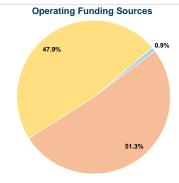

#### Summary of Operating Expenses (OE)

\$546,300 Total Operating Expenses

### Sources of Capital Funds Expended

| Fare Revenues                | \$0 |
|------------------------------|-----|
| Local Funds                  | \$0 |
| State Funds                  | \$0 |
| Federal Assistance           | \$0 |
| Other Funds                  | \$0 |
| Total Capital Funds Expended | \$0 |
|                              |     |