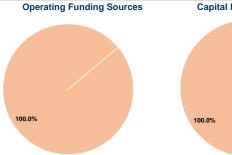

## **Financial Information**

| Cources of Capital I alias E | -xpcnaca |        |
|------------------------------|----------|--------|
| Fare Revenues                | \$0      | 0.0%   |
| Local Funds                  | \$59     | 100.0% |
| State Funds                  | \$0      | 0.0%   |
| Federal Assistance           | \$0      | 0.0%   |
| Other Funds                  | \$0      | 0.0%   |
| Total Capital Funds Expended | \$59     | 100.0% |