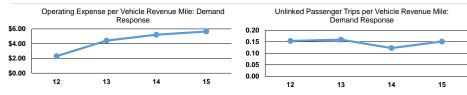

### Service Efficiency

| Operating Expenses per<br>Vehicle Revenue Mile | Operating Expenses per<br>Vehicle Revenue Hour |  |  |
|------------------------------------------------|------------------------------------------------|--|--|
| \$5.65                                         | \$61.10                                        |  |  |
| \$5.65                                         | \$61.10                                        |  |  |

| Service | Effectiveness |  |
|---------|---------------|--|
|         |               |  |

| Mode            | Operating Expenses<br>per Unlinked<br>Passenger Trip | Unlinked Trips per<br>Vehicle Revenue Mile | Unlinked Trips per<br>Vehicle Revenue Hour |
|-----------------|------------------------------------------------------|--------------------------------------------|--------------------------------------------|
| Demand Response | \$37.42                                              | 0.2                                        | 1.6                                        |
| Total           | \$37.42                                              | 0.2                                        | 1.6                                        |