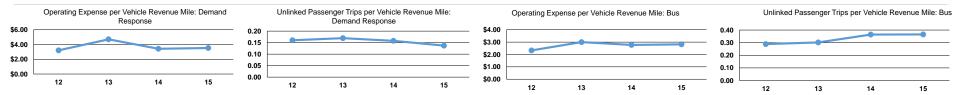

## **Performance Measures**

|                 | Service Eff                                    | iciency                                        |                 |                                                      | Service Effectiveness                      |                                            |  |
|-----------------|------------------------------------------------|------------------------------------------------|-----------------|------------------------------------------------------|--------------------------------------------|--------------------------------------------|--|
| Mode            | Operating Expenses per<br>Vehicle Revenue Mile | Operating Expenses per<br>Vehicle Revenue Hour | Mode            | Operating Expenses<br>per Unlinked<br>Passenger Trip | Unlinked Trips per<br>Vehicle Revenue Mile | Unlinked Trips per<br>Vehicle Revenue Hour |  |
| Bus             | \$2.82                                         | \$45.43                                        | Bus             | \$7.71                                               | 0.4                                        | 5.9                                        |  |
| Demand Response | \$3.52                                         | \$47.16                                        | Demand Response | \$25.72                                              | 0.1                                        | 1.8                                        |  |
| Total           | \$2.96                                         | \$45.84                                        | Total           | \$9.30                                               | 0.3                                        | 4.9                                        |  |