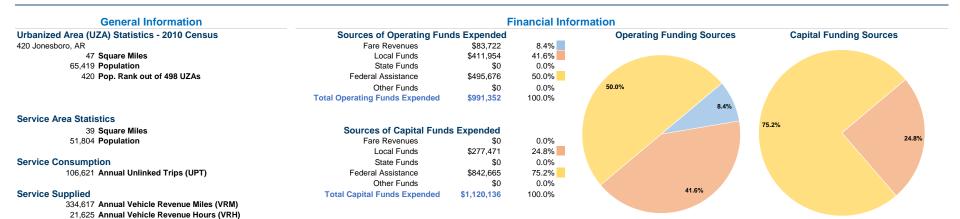

# **Vehicles Operated** at Maximum Service

|                 | Uses of Uses of |                |           |               |             |                |                |                |                       |  |  |  |
|-----------------|-----------------|----------------|-----------|---------------|-------------|----------------|----------------|----------------|-----------------------|--|--|--|
|                 | Directly        | Purchased      | Operating |               | Capital     | Annual         | Annual Vehicle | Annual Vehicle | Average Fleet Age     |  |  |  |
| Mode            | Operated        | Transportation | Expenses  | Fare Revenues | Funds       | Unlinked Trips | Revenue Miles  | Revenue Hours  | in Years <sup>1</sup> |  |  |  |
| Bus             | 7               | -              | \$750,109 | \$20,870      | \$1,109,986 | 97,240         | 266,141        | 16,510         | 2.0                   |  |  |  |
| Demand Response | 4               | -              | \$241,243 | \$62,852      | \$10,150    | 9,381          | 68,476         | 5,115          | 3.0                   |  |  |  |
| Total           | 11              | _              | \$991 352 | \$83 722      | \$1,120,136 | 106 621        | 334 617        | 21 625         |                       |  |  |  |