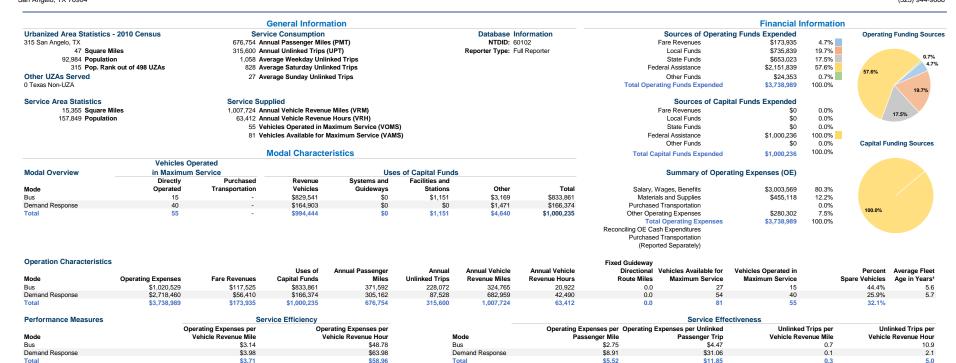

## Concho Valley Transit District 2015 Annual Agency Profile

Executive Director: Mr. John Stokes (325) 944-9666

Unlinked Passenger Trip per Vehicle Revenue Mile: Bus

\$4.00

\$2.00

Operating Expense per Vehicle Revenue Mile: Bus Operating Expense per Passenger Mile:

Bus

0.00

12 13 14 15

\$4.00

\$2.00

Unlinked Passenger Trip per Vehicle Revenue Mile: Demand Response

11 12 13 14 15

\$4.00

<sup>1</sup>Demand Response - Taxi (DT) and non-dedicated fleets do not report fleet age data.

\$8.00

\$4.00

\$2.00

Operating Expense per Passenger Mile:

Demand Response

12

13 14 15

Operating Expense per Vehicle Revenue