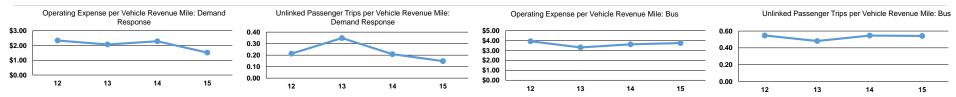

#### **Vehicles Operated** at Maximum Service

Service Efficiency

|                 | Uses of  |                |           |               |         |                |                |                |                   |
|-----------------|----------|----------------|-----------|---------------|---------|----------------|----------------|----------------|-------------------|
|                 | Directly | Purchased      | Operating |               | Capital | Annual         | Annual Vehicle | Annual Vehicle | Average Fleet Age |
| Mode            | Operated | Transportation | Expenses  | Fare Revenues | Funds   | Unlinked Trips | Revenue Miles  | Revenue Hours  | in Years¹         |
| Bus             | -        | 8              | \$909,122 | \$73,584      | \$0     | 131,259        | 242,153        | 18,147         | 4.7               |
| Demand Response | -        | 1              | \$47,848  | \$8,176       | \$0     | 4,659          | 31,470         | 2,966          | 3.0               |
| Total           | _        | 9              | \$956,970 | \$81.760      | \$0     | 135,918        | 273.623        | 21.113         |                   |

#### **Performance Measures**

| Mode            | Operating Expenses per<br>Vehicle Revenue Mile | Operating Expenses per<br>Vehicle Revenue Hour |  |  |  |
|-----------------|------------------------------------------------|------------------------------------------------|--|--|--|
| Bus             | \$3.75                                         | \$50.10                                        |  |  |  |
| Demand Response | \$1.52                                         | \$16.13                                        |  |  |  |
| Total           | \$3.50                                         | \$45.33                                        |  |  |  |

|                 | Service Effectiveness                                |                                            |                                            |  |  |  |
|-----------------|------------------------------------------------------|--------------------------------------------|--------------------------------------------|--|--|--|
| Mode            | Operating Expenses<br>per Unlinked<br>Passenger Trip | Unlinked Trips per<br>Vehicle Revenue Mile | Unlinked Trips per<br>Vehicle Revenue Hour |  |  |  |
| Bus             | \$6.93                                               | 0.5                                        | 7.2                                        |  |  |  |
| Demand Response | \$10.27                                              | 0.1                                        | 1.6                                        |  |  |  |
| Total           | \$7.04                                               | 0.5                                        | 6.4                                        |  |  |  |