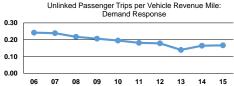

|                 | Service Effectiveness                                |                                            |                                            |  |  |  |
|-----------------|------------------------------------------------------|--------------------------------------------|--------------------------------------------|--|--|--|
| Mode            | Operating Expenses<br>per Unlinked<br>Passenger Trip | Unlinked Trips per<br>Vehicle Revenue Mile | Unlinked Trips per<br>Vehicle Revenue Hour |  |  |  |
| Bus             | \$7.18                                               | 0.6                                        | 9.0                                        |  |  |  |
| Commuter Bus    | \$52.55                                              | 0.1                                        | 2.4                                        |  |  |  |
| Demand Response | \$40.33                                              | 0.2                                        | 2.0                                        |  |  |  |
| Total           | \$10.70                                              | 0.4                                        | 6.8                                        |  |  |  |