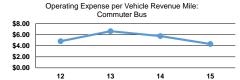

### **Performance Measures**

|                 | Service Efficiency                             |                                                |  |  |  |
|-----------------|------------------------------------------------|------------------------------------------------|--|--|--|
| Mode            | Operating Expenses per<br>Vehicle Revenue Mile | Operating Expenses per<br>Vehicle Revenue Hour |  |  |  |
| Bus             | \$4.16                                         | \$64.86                                        |  |  |  |
| Commuter Bus    | \$4.31                                         | \$125.13                                       |  |  |  |
| Demand Response | \$6.72                                         | \$80.69                                        |  |  |  |
| Total           | \$4.70                                         | \$72.53                                        |  |  |  |