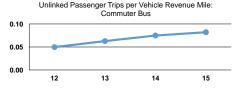

|                 | Service Effectiveness                                |                                            |                                            |  |  |  |
|-----------------|------------------------------------------------------|--------------------------------------------|--------------------------------------------|--|--|--|
| Mode            | Operating Expenses<br>per Unlinked<br>Passenger Trip | Unlinked Trips per<br>Vehicle Revenue Mile | Unlinked Trips per<br>Vehicle Revenue Hour |  |  |  |
| Bus             | \$7.18                                               | 0.6                                        | 9.0                                        |  |  |  |
| Commuter Bus    | \$52.55                                              | 0.1                                        | 2.4                                        |  |  |  |
| Demand Response | \$40.33                                              | 0.2                                        | 2.0                                        |  |  |  |
| Total           | \$10.70                                              | 0.4                                        | 6.8                                        |  |  |  |