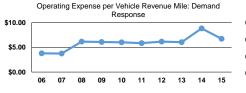

### **Performance Measures**

|                 | Service Efficiency                             |                                                |  |  |  |
|-----------------|------------------------------------------------|------------------------------------------------|--|--|--|
| Mode            | Operating Expenses per<br>Vehicle Revenue Mile | Operating Expenses per<br>Vehicle Revenue Hour |  |  |  |
| Bus             | \$4.16                                         | \$64.86                                        |  |  |  |
| Commuter Bus    | \$4.31                                         | \$125.13                                       |  |  |  |
| Demand Response | \$6.72                                         | \$80.69                                        |  |  |  |
| Total           | \$4.70                                         | \$72.53                                        |  |  |  |