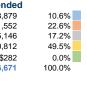

**Sources of Capital Funds Expended** 

Fare Revenues

Federal Assistance

**Total Capital Funds Expended** 

Local Funds

State Funds

Other Funds

0.0%

12.5%

20.7%

66.8%

0.0%

100.0%