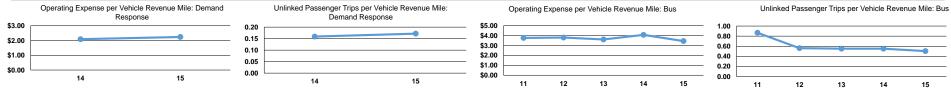

### Service Efficiency

| Mode            | Operating Expenses per<br>Vehicle Revenue Mile | Operating Expenses per<br>Vehicle Revenue Hour |
|-----------------|------------------------------------------------|------------------------------------------------|
| Bus             | \$3.45                                         | \$53.50                                        |
| Demand Response | \$2.24                                         | \$29.46                                        |
| Total           | \$2.92                                         | \$42.07                                        |

|                 | Service Effectiveness                                |                                            |                                            |  |  |  |
|-----------------|------------------------------------------------------|--------------------------------------------|--------------------------------------------|--|--|--|
| Mode            | Operating Expenses<br>per Unlinked<br>Passenger Trip | Unlinked Trips per<br>Vehicle Revenue Mile | Unlinked Trips per<br>Vehicle Revenue Hour |  |  |  |
| Bus             | \$6.85                                               | 0.5                                        | 7.8                                        |  |  |  |
| Demand Response | \$13.05                                              | 0.2                                        | 2.3                                        |  |  |  |
| Total           | \$8.13                                               | 0.4                                        | 5.2                                        |  |  |  |