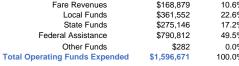

# Urbanized Area (UZA) Statistics - 2010 Census 247 Tyler, TX

90 Square Miles 130,247 Population

247 Pop. Rank out of 498 UZAs

**Sources of Operating Funds Expended** Fare Revenues \$168,879 Local Funds \$361,552 State Funds \$275,146 Federal Assistance \$790,812 Other Funds \$282 \$1,596,671