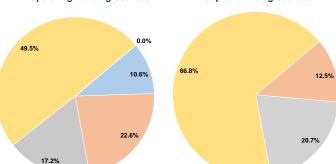

# Urbanized Area (UZA) Statistics - 2010 Census 247 Tyler, TX

90 Square Miles 130,247 Population

247 Pop. Rank out of 498 UZAs

**Sources of Operating Funds Expended** Fare Revenues \$168,879 Local Funds \$361,552 State Funds \$275,146 Federal Assistance \$790,812 Other Funds \$282 \$1,596,671

**Sources of Capital Funds Expended** 

Fare Revenues

Federal Assistance

**Total Capital Funds Expended** 

Local Funds

State Funds

Other Funds

0.0%

12.5%

20.7%

66.8%

0.0%

100.0%