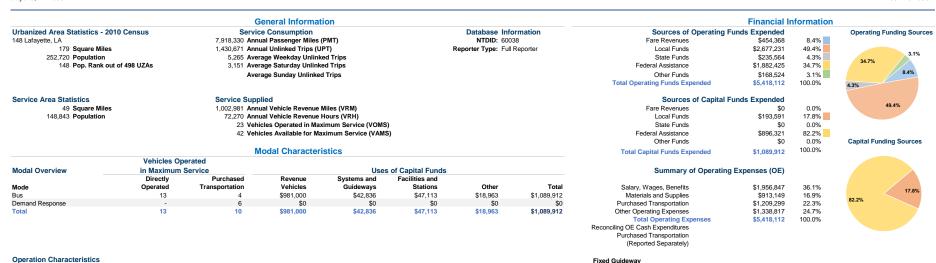

## **Operation Characteristics**

|                 |                    |               | Uses of       | Annual Passenger | Annual         | Annual Vehicle | Annual Vehicle | Directional | Vehicles Available for | Vehicles Operated in | Percent        | Average Fleet             |
|-----------------|--------------------|---------------|---------------|------------------|----------------|----------------|----------------|-------------|------------------------|----------------------|----------------|---------------------------|
| Mode            | Operating Expenses | Fare Revenues | Capital Funds | Miles            | Unlinked Trips | Revenue Miles  | Revenue Hours  | Route Miles | Maximum Service        | Maximum Service      | Spare Vehicles | Age in Years <sup>1</sup> |
| Bus             | \$4,557,809        | \$410,212     | \$1,089,912   | 7,565,264        | 1,398,233      | 777,717        | 50,129         | 0.0         | 32                     | 17                   | 46.9%          | 6.9                       |
| Demand Response | \$860,303          | \$44,156      | \$0           | 353,066          | 32,438         | 225,264        | 22,141         | 0.0         | 10                     | 6                    | 40.0%          | 2.7                       |
| Total           | \$5,418,112        | \$454,368     | \$1,089,912   | 7,918,330        | 1,430,671      | 1,002,981      | 72,270         | 0.0         | 42                     | 23                   | 45.2%          |                           |