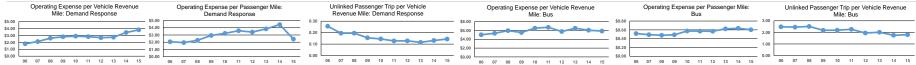

Performance Measures Service Efficiency Service Effectiveness Unlinked Trips per Operating Expenses per Operating Expenses per Unlinked Operating Expenses per Operating Expenses per Unlinked Trips per Mode Vehicle Revenue Mile Vehicle Revenue Hour Mode Passenger Mile Passenger Trip Vehicle Revenue Mile Vehicle Revenue Hour \$5.86 \$90.92 \$0.60 \$3.26 27 9 Rus Rus 1.8 \$3.82 \$38.86 \$2 44 \$26.52 15 Demand Response Demand Response 0.1 \$74.97 Total \$5.40 Total \$0.68 \$3.79 1.4 19.8