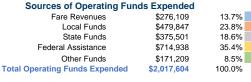

# **Financial Information**

\$56.62

Fare Revenues 0.0% Local Funds \$0 0.0% State Funds \$0 0.0% Federal Assistance \$551,593 100.0% Other Funds \$0 0.0% **Total Capital Funds Expended** \$551,593 100.0%