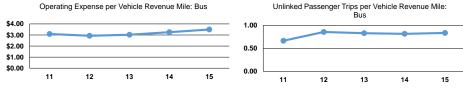

# Operating Expenses per Vehicle Revenue Mile \$3.49 Service Efficiency Operating Expenses per Vehicle Revenue Hour \$56.62

\$3,49

|       | Service Effectiveness                                |                                            |                                            |
|-------|------------------------------------------------------|--------------------------------------------|--------------------------------------------|
| Mode  | Operating Expenses<br>per Unlinked<br>Passenger Trip | Unlinked Trips per<br>Vehicle Revenue Mile | Unlinked Trips per<br>Vehicle Revenue Hour |
| Bus   | \$4.20                                               | 0.8                                        | 13.5                                       |
| Total | \$4.20                                               | 0.8                                        | 13.5                                       |