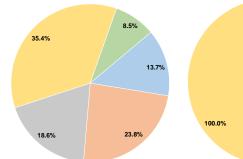

# **Financial Information**

\$56.62

Fare Revenues 0.0% Local Funds \$0 0.0% State Funds \$0 0.0% Federal Assistance \$551,593 100.0% Other Funds \$0 0.0% **Total Capital Funds Expended** \$551,593 100.0%