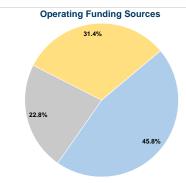

134 South Locust Street Reedsburg, WI 53959

## **General Information**

# **Service Consumption**

32,650 Annual Unlinked Trips (UPT)

## Service Supplied

137,795 Annual Vehicle Revenue Miles (VRM) 13,877 Annual Vehicle Revenue Hours (VRH)

## Summary of Operating Expenses (OE)

\$313,915 Total Operating Expenses

#### **Database Information**

NTDID: 5R06-50490

Reporter Type: Rural General Public Transit

## **Financial Information**

Total



# Sources of Capital Funds Expended

| Fare Revenues                | \$0 |
|------------------------------|-----|
| Local Funds                  | \$0 |
| State Funds                  | \$0 |
| Federal Assistance           | \$0 |
| Other Funds                  | \$0 |
| Total Capital Funds Expended | \$0 |



## **Modal Characteristics**

#### **Operation Characteristics**

## **Vehicles Operated** at Maximum Service

Directly Purchasad

|                        | Directly | Purchased      | Operating |               |
|------------------------|----------|----------------|-----------|---------------|
| Mode                   | Operated | Transportation | Expenses  | Fare Revenues |
| Demand Response - Taxi | -        | 5              | \$313,915 | \$143,788     |
| Total                  | -        | 5              | \$313,915 | \$143,788     |

#### **Uses of Capital** Annual Vehicle Revenue Annual Vehicle Revenue Funds **Annual Unlinked Trips** Miles Hours \$0 32,650 137,795 13,877 \$0 32.650 137.795 13,877

#### **Performance Measures**

## Service Efficiency

|                        | Op