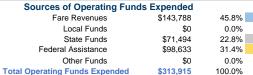

134 South Locust Street Reedsburg, WI 53959

## **General Information**

# **Service Consumption**

32,650 Annual Unlinked Trips (UPT)

## Service Supplied

137,795 Annual Vehicle Revenue Miles (VRM) 13,877 Annual Vehicle Revenue Hours (VRH)

## Summary of Operating Expenses (OE)

\$313,915 Total Operating Expenses

#### **Database Information**

NTDID: 5R06-50490

Reporter Type: Rural General Public Transit

## **Financial Information**

Total



# Sources of Capital Funds Expended

| Fare Revenues                | \$0 |
|------------------------------|-----|
| Local Funds                  | \$0 |
| State Funds                  | \$0 |
| Federal Assistance           | \$0 |
| Other Funds                  | \$0 |
| Total Capital Funds Expended | \$0 |



## **Modal Characteristics**

#### **Operation Characteristics**

## **Vehicles Operated** at Maximum Service

Directly Purchasad

|                        | Directly | Purchased      | Operating |               |
|------------------------|----------|----------------|-----------|---------------|
| Mode                   | Operated | Transportation | Expenses  | Fare Revenues |
| Demand Response - Taxi | -        | 5              | \$313,915 | \$143,788     |
| Total